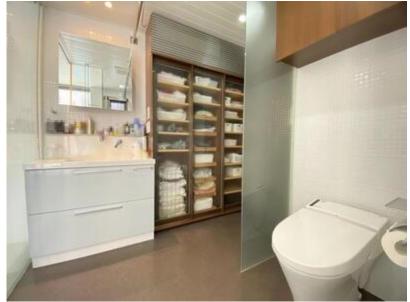

#### Remarks:

- Located on a southeast corner lot
- Bathroom area exceeds 3 square meters
- Equipped with a home elevator
- Floor heating installed (in LDK and 2 bedrooms on the 3rd floor)

## Room Photos