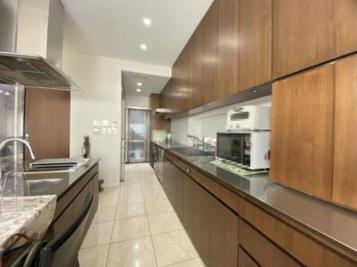

#### Remarks:

- Located on a southeast corner lot
- Bathroom area exceeds 3 square meters
- Equipped with a home elevator
- Floor heating installed (in LDK and 2 bedrooms on the 3rd floor)

## Room Photos