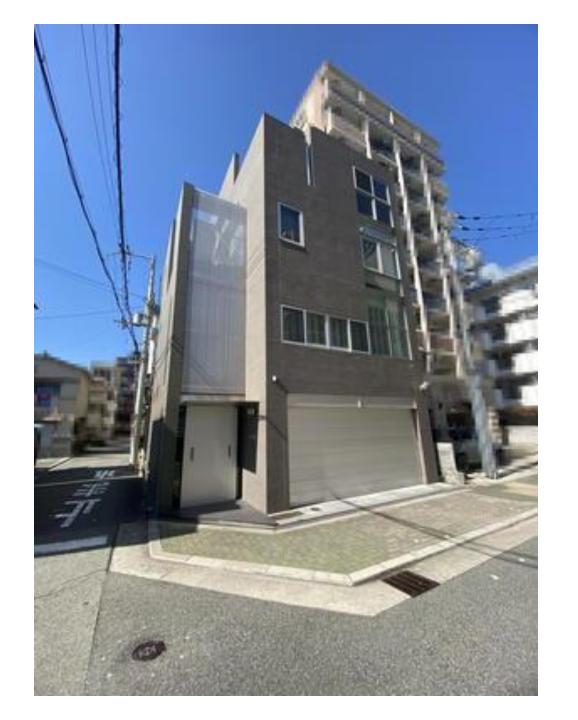

#### Address:

Higashimikuni 6, Yodogawa-ku, Osaka-shi, Osaka Prefecture

Completion Date: November 2004

**Building Structure: Reinforced Concrete** 

Total Floors: 5 floors above ground

Land Area: 93.13m

Building Area: 264.53m<sup>2</sup>

### Room Plan

Price: 148,000,000 yen

Layout: 3SLDK

Main Orientation: South

Parking:

Space for 3 cars (with electric rolling shutter)

**Current Status: Occupied** 

Handover Date: Mid-May 2025

#### Remarks:

- Located on a southeast corner lot
- Bathroom area exceeds 3 square meters
- Equipped with a home elevator
- Floor heating installed (in LDK and 2 bedrooms on the 3rd floor)