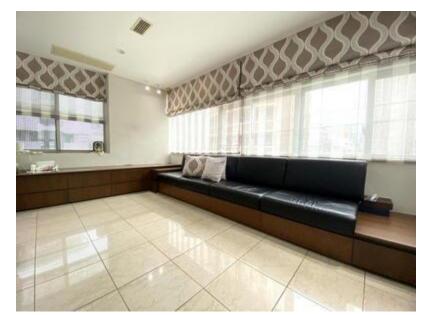

ing Structure: Reinforced Concrete** 

Total Floors: 5 floors above ground

Land Area: 93.13m

Building Area: 264.53m<sup>2</sup>

Land Ownership: Freehold

#### Access:

- 9-minute walk to Higashimikuni Station on the Osaka Metro Midosuji Line
- 20-minute walk to Higashi-Yodogawa Station on the JR Tokaido Main Line
- 25-minute walk to Shin-Osaka Station on the JR Tokaido Main Line

### Room Plan



Price: 148,000,000 yen

Layout: 3SLDK

Main Orientation: South

Parking:

Space for 3 cars (with electric rolling shutter)

**Current Status: Occupied** 

Handover Date: Mid-May 2025

#### Remarks:

- Located on a southeast corner lot
- Bathroom area exceeds 3 square meters
- Equipped with a home elevator
- Floor heating installed (in LDK and 2 bedrooms on the 3rd floor)

## Room Photos