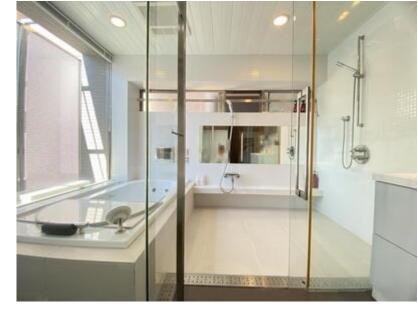

#### Remarks:

- Located on a southeast corner lot
- Bathroom area exceeds 3 square meters
- Equipped with a home elevator
- Floor heating installed (in LDK and 2 bedrooms on the 3rd floor)