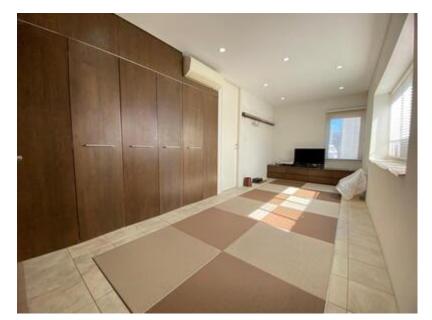

#### Remarks:

- Located on a southeast corner lot
- Bathroom area exceeds 3 square meters
- Equipped with a home elevator
- Floor heating installed (in LDK and 2 bedrooms on the 3rd floor)

## Room Photos