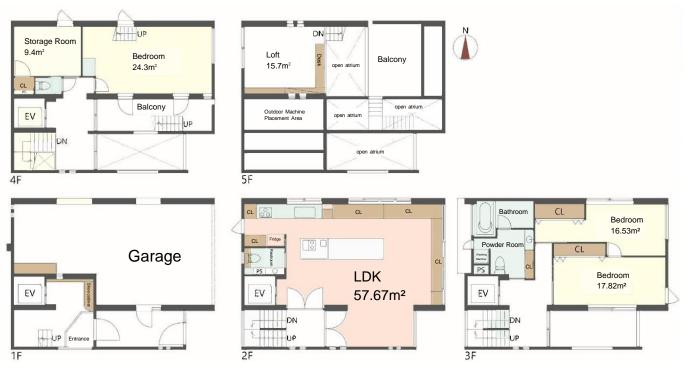

#### Address:

Higashimikuni 6, Yodogawa-ku, Osaka-shi, Osaka Prefecture

Completion Date: November 2004

**Building Structure: Reinforced Concrete** 

Total Floors: 5 floors above ground

Land Area: 93.13m

Building Area: 264.53m<sup>2</sup>

### Room Plan

Price: 148,000,000 yen

Layout: 3SLDK

Main Orientation: South

Parking:

Space for 3 cars (with electric rolling shutter)

**Current Status: Occupied** 

Handover Date: Mid-May 2025

#### Remarks:

- Located on a southeast corner lot
- Bathroom area exceeds 3 square meters
- Equipped with a home elevator
- Floor heating installed (in LDK and 2 bedrooms on the 3rd floor)